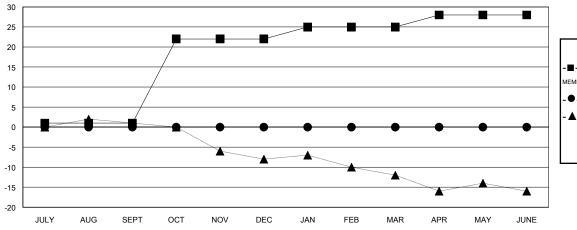

## GOALS AND ACTUAL NEW CLUBS CUMULATIVE

## GOALS AND ACTUAL MEMBERS CUMULATIVE

| <b>-</b> | CURRENT YEAR GOALS FOR NEW |
|----------|----------------------------|
| EMBE     | RS                         |

- CURRENT YEAR ACTUAL MEMBERS

- ▲ - LAST YEAR ACTUAL MEMBERS