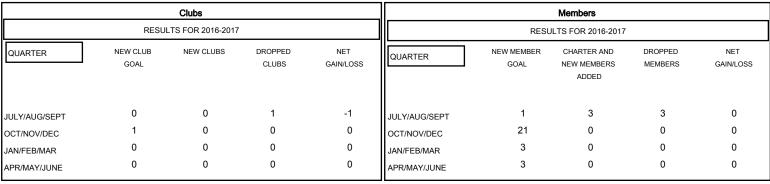

| DROPPED CLUBS: 1 |   |
|------------------|---|
| DDODDED MEMBERS  |   |
| DROPPED MEMBERS  |   |
| DECEASED         | 1 |
| CLUB CANCELLED   | 0 |
| OTHER            | 2 |
| TOTAL            | 3 |

| 3 CLUBS OF 32 ADDED 1 OR MORE<br>NEW MEMBERS | GENDER DISTI | 404 (73.45%)<br>146 (26.55%)          |  |
|----------------------------------------------|--------------|---------------------------------------|--|
| CLICK HERE FOR HEALTH ASSESSMENT DATA        |              | FAMILY UNIT MEMBERS HEAD OF HOUSEHOLD |  |